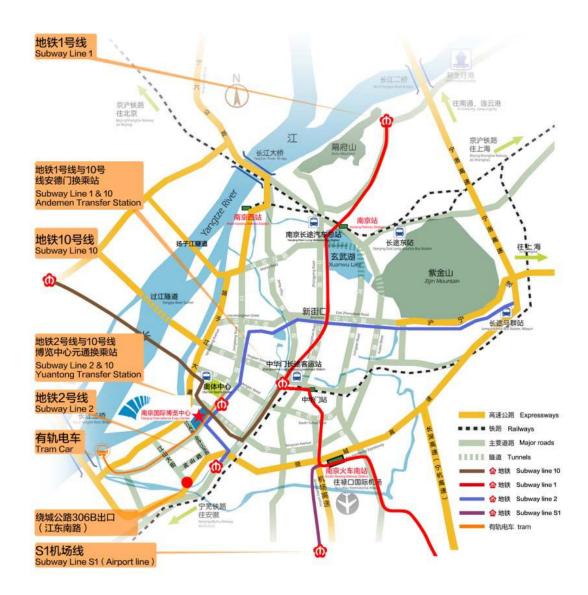

## **Traffic Guide**

• From Nanjing Railway Station:

Subway line 1 (Jiangning Higher Education Mega Center direction)----get off at "Xinjiekou"

Station----get on subway line 2 (Olympic Center direction)----get off at "Yuantong (Nanjing International Expo Center)" Station ----get out at Gate 4 and walk for 5 mins following the sign.

• From Nanjing South Highway Station: Subway line 1 (Maihao Bridge direction)----get off at "Andemen" Station----get on subway line 10

(Linshan direction)--- get off at "Yuantong (Nanjing International Expo Center)" Station ----get out at Gate 4 and walk for 5 mins following the sign.

## • From the airport

Airport line S1----get off at "Nanjing South Highway" Station----get on subway line 1 (Maihao Bridge direction)----get off at "Andemen" Station—get on subway line 10 (Linshan direction)--- get off at "Yuantong (Nanjing International Expo Center)" Station ----get out at Gate 4 and walk for 5mins following the sign.